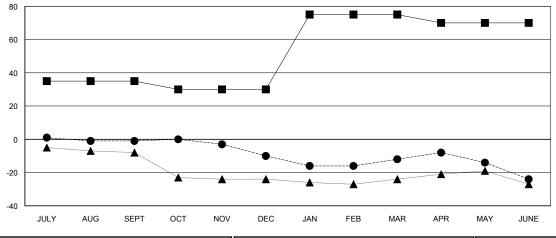

## MONTHLY MEMBERSHIP PROGRESS REPORT

District 14 H

Results as of: 06/30/2019

| GMT: CINDY GREGG |               |             | LOCA          | CATION PENNSYLVANIA   |                           |                         | GMT CA                                             |
|------------------|---------------|-------------|---------------|-----------------------|---------------------------|-------------------------|----------------------------------------------------|
| Clubs            |               |             |               | Members               |                           |                         |                                                    |
|                  | RESULTS FOR   | R 2018-2019 |               | RESULTS FOR 2018-2019 |                           |                         |                                                    |
| QUARTER          | NEW CLUB GOAL | NEW CLUBS   | DROPPED CLUBS | QUARTER               | MEMBER GROWTH NET<br>GOAL | MEMBER GROWTH<br>ACTUAL | DROPPED<br>MEMBERS ACTUAL<br>(including transfers) |
| JULY/AUG/SEPT    | 1             | 0           | 0             | JULY/AUG/SEPT         | 35                        | 10                      | 11                                                 |
| OCT/NOV/DEC      | 0             | 0           | 0             | OCT/NOV/DEC           | -5                        | 11                      | 20                                                 |
| JAN/FEB/MAR      | 1             | 0           | 0             | JAN/FEB/MAR           | 45                        | 11                      | 13                                                 |
| APR/MAY/JUNE     | 0             | 0           | 0             | APR/MAY/JUNE          | -5                        | 18                      | 27                                                 |